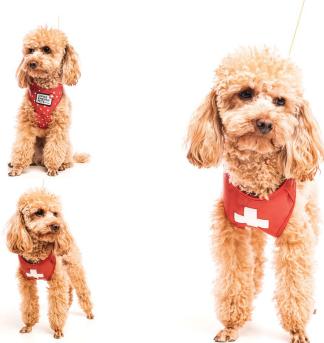

## Dog's harness "Keep in touch"

- Limit pull and pressure on dog's windpipe
- Disperse pull across the front of the body in an even distribution
- Provide better control for very active dogs
- Features D-ring on the back side to attach the leash
- Fastening with plastic buckle
- Size regulation with velcro and plastic buckles
- Outer layer made of durable PU leather
- Soft inner layer to protect your dog's skin and fur
- Breathable material to keep your pet cool on walks
- Two different designs available