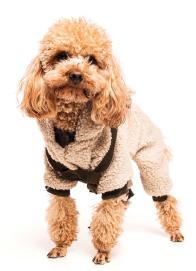

# Soft jumpsuit "Curly Cloud"

- Consists of two parts a garment and a separate bag that can be used to fix a leash
- Opening on the back of the garment to pass the ring of the harness fixed on the dog
- Bag which can be used as a harness is fixed to the garment with two buckles
- Hood is fixed to the body of the garment with a tic tac button
- Fastening with velcro and with two tic tac buttons in the upper part
- Hood protects your pet ears from wind, rain or snow
- Anatomical form repeats the contours of the body for better comfort