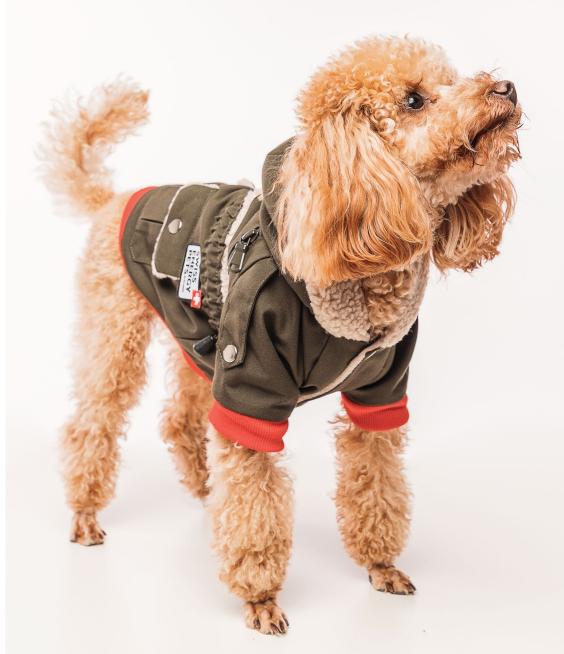

## Parka jacket

### "Long Travel"

- Made of soft fabric with fleece lining
- Fastening with tic tac buttons
- Size regulation with a cord covered with contrast material
- Functional glued pockets at the back fastening with tic tac buttons for tasty treats
- Decorative zippers with seams
- Rips tape with contrasting base fabric with a sewn D-ring to use as a leash
- Button for holding the hood and an opening to pass the ring on the harness placed on the rips tape
- Keeps your pet warm while combining functionality and style
- Protects from bad weather such as rain, snow or cold wind
- Keep your pet warm and comfy during long walks or travel