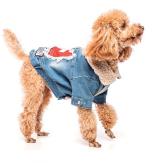

## Denim jacket with fleece lining "Swiss Style"

- Added tic-tac buttons on the adjusting pins opening in two positions
- Fleece as lining
- D-ring firmly fixed to the jacket to attach a leash
- Opening on the back to pass a leash of a harness fixed under the garment
- Easy size adjustment with tic-tac buttons
- Fastening with three tic-tac buttons located at the bottom of the garment
- Made of durable thick denim
- Trendy and fashionable at any time of the year