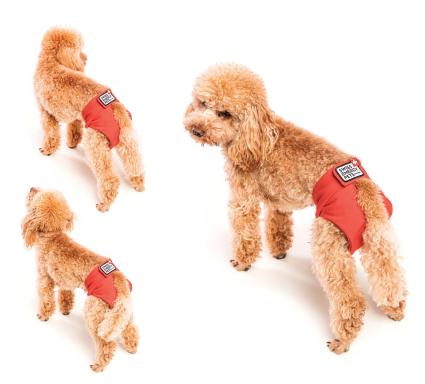

## Hygienic pants for female dogs "Pure Lady"

- Used for when a female dog is in heat (menstruation)
- An opening for the tail for dog's comfort
- Easy for cleaning
- Made from the so-called "waste" of basic production to help reduce environment pollution
- Velcro fastening