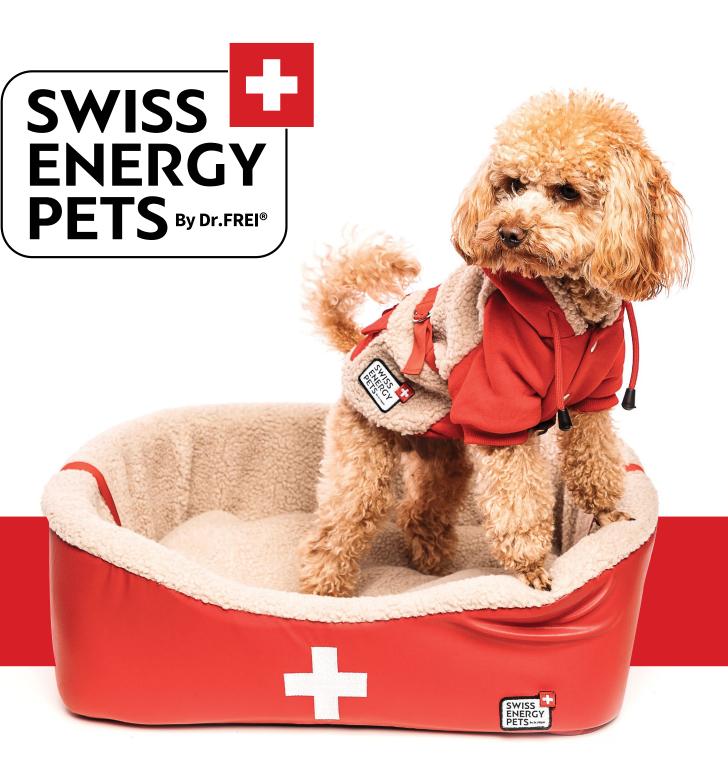

## Dog bed "Swiss Dreams"

- Extremely soft dog bed with high walls and soft inside fabric guarantees high level of comfort of your dog during sleep or rest
- Stylish design fits any home design
- Wear-resistant and easy cleanable materials guarantee long term service of the bed
- Features a removable washable pillow
- Easy for transportation to create the feeling of home and safety for your pet during travel
- Dog bed size: 62 × 48 × 18 cm

### Soft sweatshirt "Red Dot"

- Can be used as a harness with a help of ring sewn to the strap and the body of the garment
- Adjustable on both sides with a strap and plastic buckle
- Fastening with tic tac buttons
- Hood is fixed to the body of the garment with a tic tac button
- Decorative pocket with a lid on the back to keep tasty treats
- Decorative seams made on an AMF machine
- Opening of the hood is adjusted with a cord
- Feels pleasant to the body of your four-legged friend
- Perfect for dogs that get cold in cold weather or even indoors