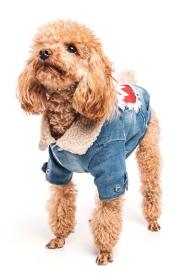

## Denim jacket with fleece lining "Swiss Style"

- Added tic-tac buttons on the adjusting pins opening in two positions
- Fleece as lining
- D-ring firmly fixed to the jacket to attach a leash
- Opening on the back to pass a leash of a harness fixed under the garment
- Easy size adjustment with tic-tac buttons
- Fastening with three tic-tac buttons located at the bottom of the garment
- Made of durable thick denim
- Trendy and fashionable at any time of the year