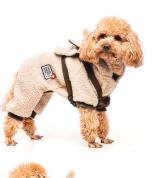

# Soft jumpsuit "Curly Cloud"

- Consists of two parts a garment and a separate bag that can be used to fix a leash
- Opening on the back of the garment to pass the ring of the harness fixed on the dog
- Bag which can be used as a harness is fixed to the garment with two buckles
- Hood is fixed to the body of the garment with a tic tac button
- Fastening with velcro and with two tic tac buttons in the upper part
- Hood protects your pet ears from wind, rain or snow
- Anatomical form repeats the contours of the body for better comfort