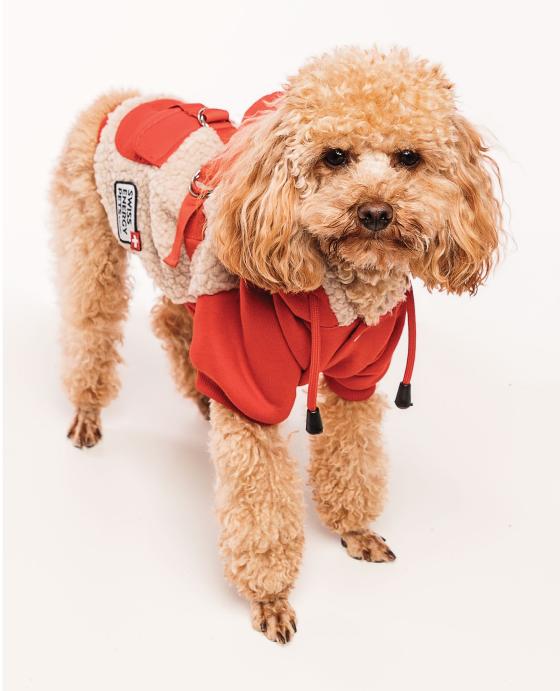

### Soft sweatshirt "Red Dot"

- Can be used as a harness with a help of ring sewn to the strap and the body of the garment
- Adjustable on both sides with a strap and plastic buckle
- Fastening with tic tac buttons
- Hood is fixed to the body of the garment with a tic tac button
- Decorative pocket with a lid on the back to keep tasty treats
- Decorative seams made on an AMF machine
- Opening of the hood is adjusted with a cord
- Feels pleasant to the body of your four-legged friend
- Perfect for dogs that get cold in cold weather or even indoors