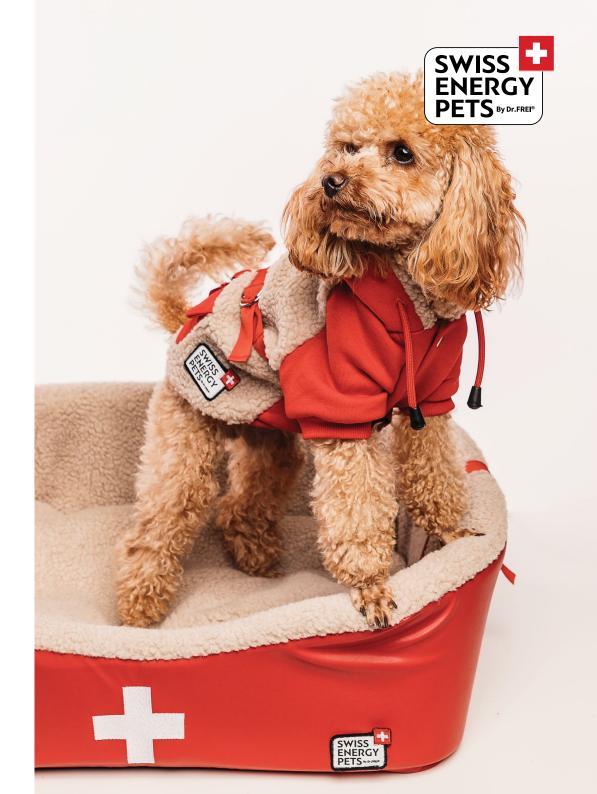

### Soft sweatshirt "Red Dot"

- Can be used as a harness with a help of ring sewn to the strap and the body of the garment
- Adjustable on both sides with a strap and plastic buckle
- Fastening with tic tac buttons
- Hood is fixed to the body of the garment with a tic tac button
- Decorative pocket with a lid on the back to keep tasty treats
- Decorative seams made on an AMF machine
- Opening of the hood is adjusted with a cord
- Feels pleasant to the body of your four-legged friend
- Perfect for dogs that get cold in cold weather or even indoors

## Dog bed "Swiss Dreams"

- Extremely soft dog bed with high walls and soft inside fabric guarantees high level of comfort of your dog during sleep or rest
- Stylish design fits any home design
- Wear-resistant and easy cleanable materials guarantee long term service of the bed
- Features a removable washable pillow
- Easy for transportation to create the feeling of home and safety for your pet during travel
- Dog bed size: 62 × 48 × 18 cm