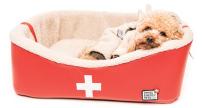

## Dog bed "Swiss Dreams"

- Extremely soft dog bed with high walls and soft inside fabric guarantees high level of comfort of your dog during sleep or rest
- Stylish design fits any home design
- Wear-resistant and easy cleanable materials guarantee long term service of the bed
- Features a removable washable pillow
- Easy for transportation to create the feeling of home and safety for your pet during travel
- Dog bed size: 62 × 48 × 18 cm