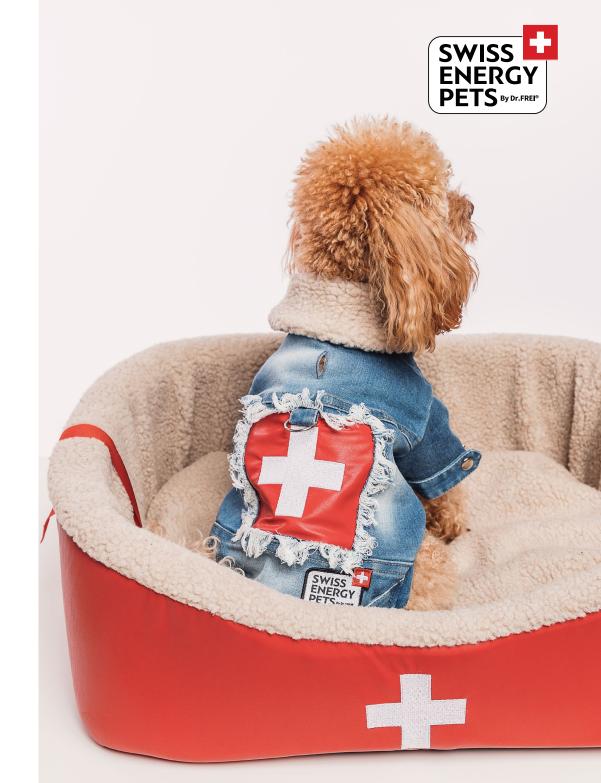

## Denim jacket with fleece lining "Swiss Style"

- Added tic-tac buttons on the adjusting pins opening in two positions
- Fleece as lining
- D-ring firmly fixed to the jacket to attach a leash
- Opening on the back to pass a leash of a harness fixed under the garment
- Easy size adjustment with tic-tac buttons
- Fastening with three tic-tac buttons located at the bottom of the garment
- Made of durable thick denim
- Trendy and fashionable at any time of the year

## Dog bed "Swiss Dreams"

- Extremely soft dog bed with high walls and soft inside fabric guarantees high level of comfort of your dog during sleep or rest
- Stylish design fits any home design
- Wear-resistant and easy cleanable materials guarantee long term service of the bed
- Features a removable washable pillow
- Easy for transportation to create the feeling of home and safety for your pet during travel
- Dog bed size: 62 × 48 × 18 cm