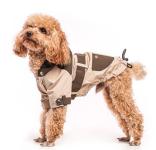

## Parka jacket

### "Long Travel"

- Made of soft fabric with fleece lining
- Fastening with tic tac buttons
- Size regulation with a cord covered with contrast material
- Functional glued pockets at the back fastening with tic tac buttons for tasty treats
- Decorative zippers with seams
- Rips tape with contrasting base fabric with a sewn D-ring to use as a leash
- Button for holding the hood and an opening to pass the ring on the harness placed on the rips tape
- Keeps your pet warm while combining functionality and style
- Protects from bad weather such as rain, snow or cold wind
- Keep your pet warm and comfy during long walks or travel