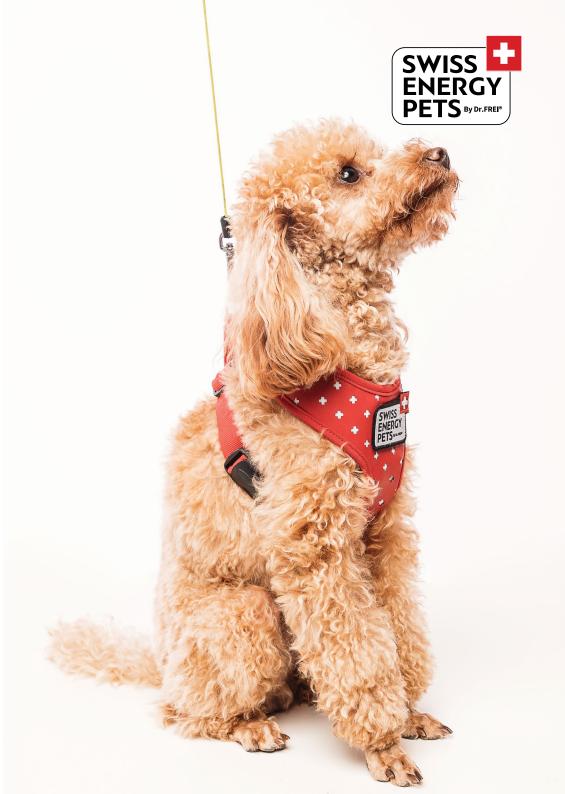

## Dog's harness "Keep in touch"

- Limit pull and pressure on dog's windpipe
- Disperse pull across the front of the body in an even distribution
- Provide better control for very active dogs
- Features D-ring on the back side to attach the leash
- Fastening with plastic buckle
- Size regulation with velcro and plastic buckles
- Outer layer made of durable PU leather
- Soft inner layer to protect your dog's skin and fur
- Breathable material to keep your pet cool on walks
- Two different designs available