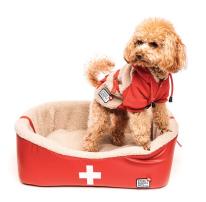

## Dog bed "Swiss Dreams"

- Extremely soft dog bed with high walls and soft inside fabric guarantees high level of comfort of your dog during sleep or rest
- Stylish design fits any home design
- Wear-resistant and easy cleanable materials guarantee long term service of the bed
- Features a removable washable pillow
- Easy for transportation to create the feeling of home and safety for your pet during travel
- Dog bed size: 62 × 48 × 18 cm