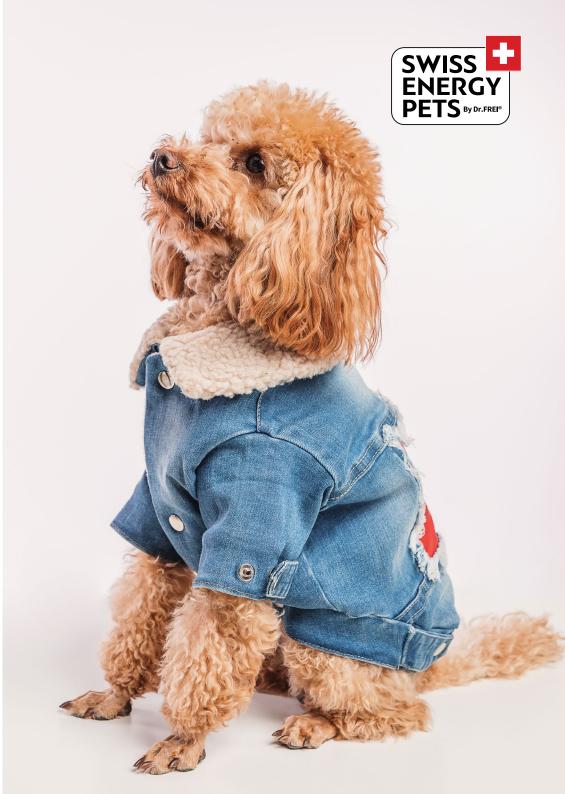

## Denim jacket with fleece lining "Swiss Style"

- Added tic-tac buttons on the adjusting pins opening in two positions
- Fleece as lining
- D-ring firmly fixed to the jacket to attach a leash
- Opening on the back to pass a leash of a harness fixed under the garment
- Easy size adjustment with tic-tac buttons
- Fastening with three tic-tac buttons located at the bottom of the garment
- Made of durable thick denim
- Trendy and fashionable at any time of the year