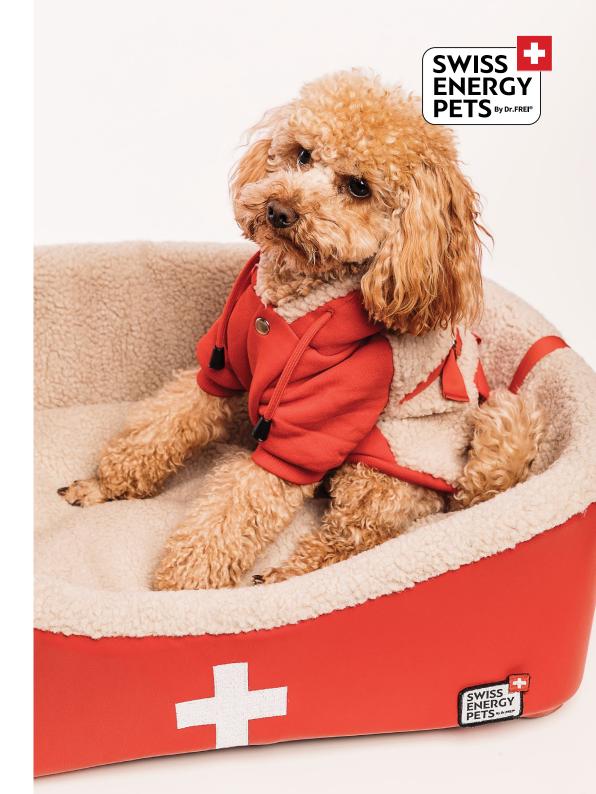

## Dog bed "Swiss Dreams"

- Extremely soft dog bed with high walls and soft inside fabric guarantees high level of comfort of your dog during sleep or rest
- Stylish design fits any home design
- Wear-resistant and easy cleanable materials guarantee long term service of the bed
- Features a removable washable pillow
- Easy for transportation to create the feeling of home and safety for your pet during travel
- Dog bed size: 62 × 48 × 18 cm