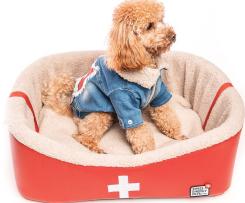

## Dog bed "Swiss Dreams"

- Extremely soft dog bed with high walls and soft inside fabric guarantees high level of comfort of your dog during sleep or rest
- Stylish design fits any home design
- Wear-resistant and easy cleanable materials guarantee long term service of the bed
- Features a removable washable pillow
- Easy for transportation to create the feeling of home and safety for your pet during travel
- Dog bed size: 62 × 48 × 18 cm