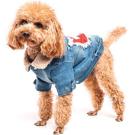

## Denim jacket with fleece lining "Swiss Style"

- Added tic-tac buttons on the adjusting pins opening in two positions
- Fleece as lining
- D-ring firmly fixed to the jacket to attach a leash
- Opening on the back to pass a leash of a harness fixed under the garment
- Easy size adjustment with tic-tac buttons
- Fastening with three tic-tac buttons located at the bottom of the garment
- Made of durable thick denim
- Trendy and fashionable at any time of the year