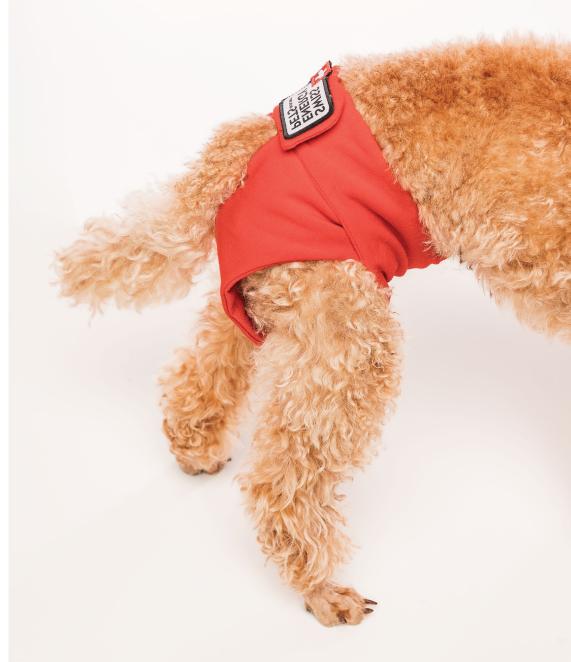

## Hygienic pants for female dogs "Pure Lady"

- Used for when a female dog is in heat (menstruation)
- An opening for the tail for dog's comfort
- Easy for cleaning
- Made from the so-called "waste" of basic production to help reduce environment pollution
- Velcro fastening