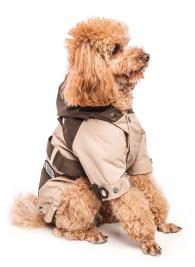

### "Long Travel"

- Made of soft fabric with fleece lining
- Fastening with tic tac buttons
- Size regulation with a cord covered with contrast material
- Functional glued pockets at the back fastening with tic tac buttons for tasty treats
- Decorative zippers with seams
- Rips tape with contrasting base fabric with a sewn D-ring to use as a leash
- Button for holding the hood and an opening to pass the ring on the harness placed on the rips tape
- Keeps your pet warm while combining functionality and style
- Protects from bad weather such as rain, snow or cold wind
- Keep your pet warm and comfy during long walks or travel