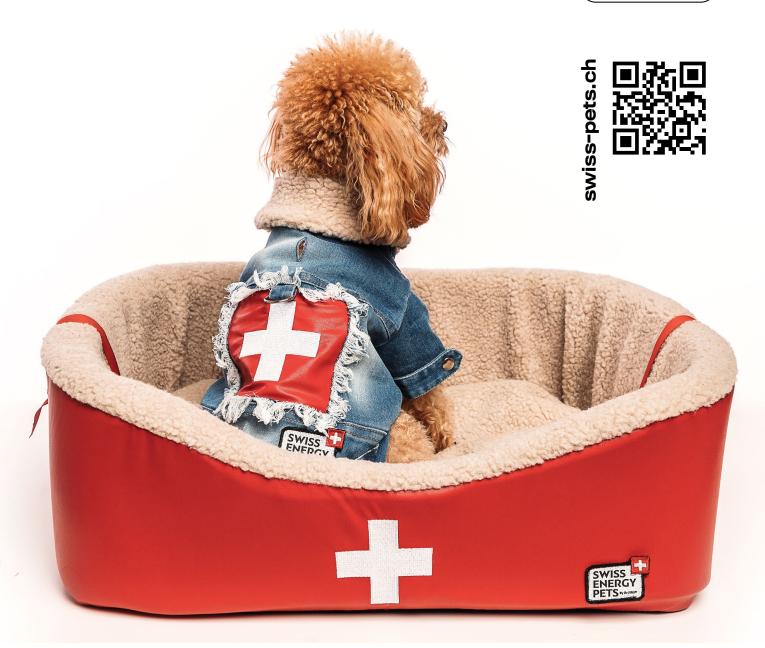

## Dog bed "Swiss Dreams"

- Extremely soft dog bed with high walls and soft inside fabric guarantees high level of comfort of your dog during sleep or rest
- Stylish design fits any home design
- Wear-resistant and easy cleanable materials guarantee long term service of the bed
- Features a removable washable pillow
- Easy for transportation to create the feeling of home and safety for your pet during travel
- Dog bed size: 62 × 48 × 18 cm