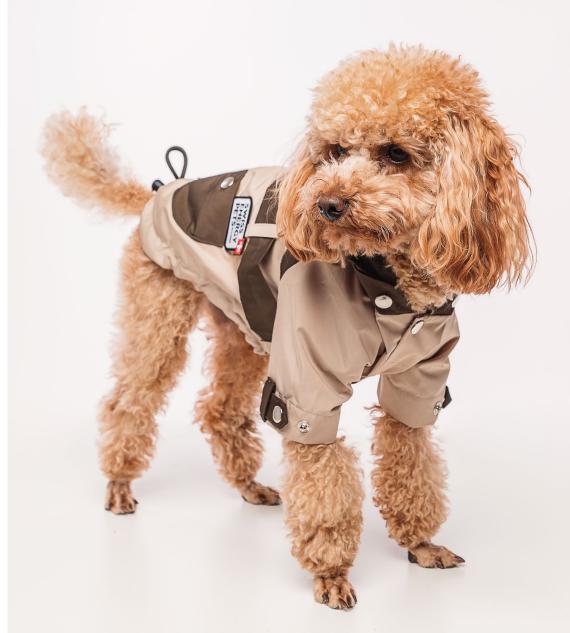

### "Long Travel"

- Made of soft fabric with fleece lining
- Fastening with tic tac buttons
- Size regulation with a cord covered with contrast material
- Functional glued pockets at the back fastening with tic tac buttons for tasty treats
- Decorative zippers with seams
- Rips tape with contrasting base fabric with a sewn D-ring to use as a leash
- Button for holding the hood and an opening to pass the ring on the harness placed on the rips tape
- Keeps your pet warm while combining functionality and style
- Protects from bad weather such as rain, snow or cold wind
- Keep your pet warm and comfy during long walks or travel