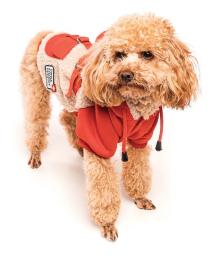

### Soft sweatshirt "Red Dot"

- Can be used as a harness with a help of ring sewn to the strap and the body of the garment
- Adjustable on both sides with a strap and plastic buckle
- Fastening with tic tac buttons
- Hood is fixed to the body of the garment with a tic tac button
- Decorative pocket with a lid on the back to keep tasty treats
- Decorative seams made on an AMF machine
- Opening of the hood is adjusted with a cord
- Feels pleasant to the body of your four-legged friend
- Perfect for dogs that get cold in cold weather or even indoors