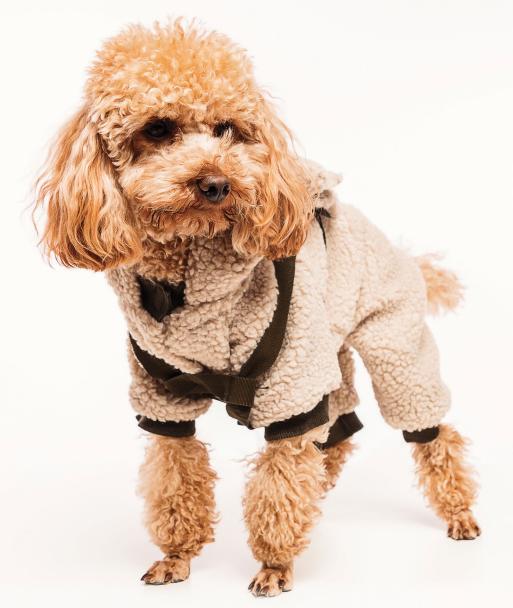

# Soft jumpsuit "Curly Cloud"

- Consists of two parts a garment and a separate bag that can be used to fix a leash
- Opening on the back of the garment to pass the ring of the harness fixed on the dog
- Bag which can be used as a harness is fixed to the garment with two buckles
- Hood is fixed to the body of the garment with a tic tac button
- Fastening with velcro and with two tic tac buttons in the upper part
- Hood protects your pet ears from wind, rain or snow
- Anatomical form repeats the contours of the body for better comfort