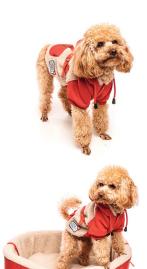

### Soft sweatshirt "Red Dot"

- Can be used as a harness with a help of ring sewn to the strap and the body of the garment
- Adjustable on both sides with a strap and plastic buckle
- Fastening with tic tac buttons
- Hood is fixed to the body of the garment with a tic tac button
- Decorative pocket with a lid on the back to keep tasty treats
- Decorative seams made on an AMF machine
- Opening of the hood is adjusted with a cord
- Feels pleasant to the body of your four-legged friend
- Perfect for dogs that get cold in cold weather or even indoors