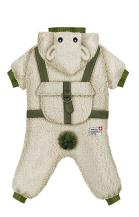

# Soft jumpsuit "Curly Cloud"

- Consists of two parts a garment and a separate bag that can be used to fix a leash
- Opening on the back of the garment to pass the ring of the harness fixed on the dog
- Bag which can be used as a harness is fixed to the garment with two buckles
- Hood is fixed to the body of the garment with a tic tac button
- Fastening with velcro and with two tic tac buttons in the upper part
- Hood protects your pet ears from wind, rain or snow
- Anatomical form repeats the contours of the body for better comfort