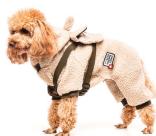

# Soft jumpsuit "Curly Cloud"

- Consists of two parts a garment and a separate bag that can be used to fix a leash
- Opening on the back of the garment to pass the ring of the harness fixed on the dog
- Bag which can be used as a harness is fixed to the garment with two buckles
- Hood is fixed to the body of the garment with a tic tac button
- Fastening with velcro and with two tic tac buttons in the upper part
- Hood protects your pet ears from wind, rain or snow
- Anatomical form repeats the contours of the body for better comfort