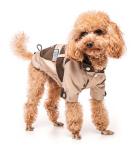

## Parka jacket

### "Long Travel"

- Made of soft fabric with fleece lining
- Fastening with tic tac buttons
- Size regulation with a cord covered with contrast material
- Functional glued pockets at the back fastening with tic tac buttons for tasty treats
- Decorative zippers with seams
- Rips tape with contrasting base fabric with a sewn D-ring to use as a leash
- Button for holding the hood and an opening to pass the ring on the harness placed on the rips tape
- Keeps your pet warm while combining functionality and style
- Protects from bad weather such as rain, snow or cold wind
- Keep your pet warm and comfy during long walks or travel