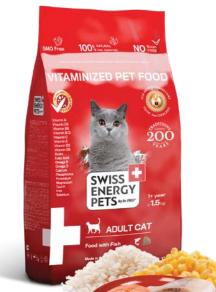

#### **ADULT CAT**

**Chicken Dinner** 

SWISS ENERGY PETS Balanced and Complete Granulated Dry Food with Chicken for Adult Cats. Its nutrient levels are oriented towards the maintenance of a healthy weight and daily energy.

#### **35%** CRUDE PROTEIN **16%** CRUDE FAT

Composition: Dehydrated chicken meat (36%), corn, rice, poultry fat, apple pomace, extruded linseed, brewer's yeast, salmon oil, spice blend (turmeric 1.3 g/kg, juniper 1.2 g/kg, coriander 900 mg/kg, chervil 500 mg/kg, green tea 500 mg/kg), fructooligosaccharides (0.5%), mannanoligosaccharides (0.2%), yucca Schidigera extracts (0.02%)