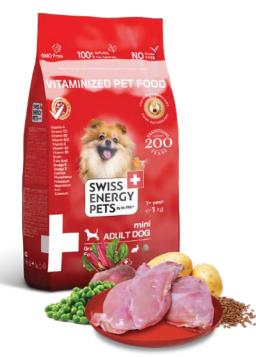

#### MINI ADULT DOG

**Lamb & Rice Sensitive Dinner** 

SWISS ENERGY PETS Balanced and Complete Sensitive **Granulated Dry Food with Lamb & Rice for Mini Adult Dogs.** For adult pets of small to medium-sized breeds older than 12 months of age.

#### **25%** CRUDE PROTEIN **15%** CRUDE FAT

Composition: Dehydrated lamb meat (20%), brown rice, white rice, potato protein, poultry fat, beet pulp, extruded linseed, brewer's yeast, salmon oil, spice blend (turmeric 1.5 g/kg, juniper 1.4 g/kg, coriander 1.0 g/kg, chervil 0.55 g/kg, green tea 0.55 g/kg), fructooligosaccharides (0.5%), mannanoligosaccharides (0.2%), yucca Schidigera extracts (0.02%)

Skin & Coat

Single Carbohydrate

Herbs & Spices

**Best** Digestion

Mono Protein

Kibble

Odor

Contro

Kibble size: 12x12 mm

0,08/1,0/3

**Turkey & Rice Dinner** 

SWISS ENERGY PETS Balanced and Complete Granulated Dry Food with Turkey & Rice for Mini Adult Dogs. For adult pets of small to medium-sized breeds from the age of twelve months to approximately seven years old.