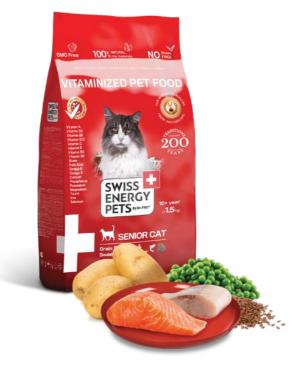

#### **SENIOR CAT**

**Grain Free Fish & Sweet Potato Dinner** 

SWISS ENERGY PETS Complete Dietary Grain-free Granulated Dry Food with Fish & Sweet Potato for reducing or maintaining the optimal weight of Senior Cats. It's free of gluten and cereals. For pets approximately more than 10 years old with sensitive digestion.

#### **32%** CRUDE PROTEIN **12%** CRUDE FAT

**Composition:** Dehydrated fish meat (20%), sweet potato, peas, pork creton (8%), poultry fat, apple pomace, potatoes, flax seeds, beer yeast, salmon oil, spice blend (turmeric 1.3 g/kg, juniper 1.2 g/kg, coriander 900 mg/kg, chervil 500 mg/kg, green tea 500 mg/kg), fructooligosaccharides (0.5%), mannanoligosaccharides (0.2%), yucca Schidigera extracts (0.02%), glucosamine (0.02%), chondroitin (0.01%).