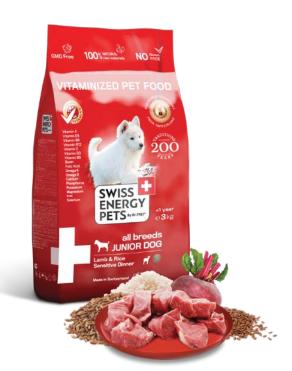

#### **ALL BREEDS JUNIOR DOG**

Lamb & Rice Sensitive Dinner

SWISS ENERGY PETS Balanced and Complete Sensitive Granulated Dry Food with Lamb & Rice for Junior Dogs of All Breeds. For puppies and young dogs of all breeds with sensitive

#### 30% CRUDE PROTEIN 15% CRUDE FAT

**Composition:** Dehydrated lamb meat (21%), brown rice, white rice, potato protein, poultry fat, extruded linseed, beet pulp, salmon oil, brewer's yeast, vegetable fiber, sodium chloride, spice blend (turmeric 1.5 g/kg, juniper 1.4 g/kg, coriander 1.0 g/kg, chervil 0.55 g/kg, green tea 0.55 g/kg), fructooligosaccharides (0.5%), mannanoligosaccharides (0.2%), yucca Schidigera extracts (0.02%).