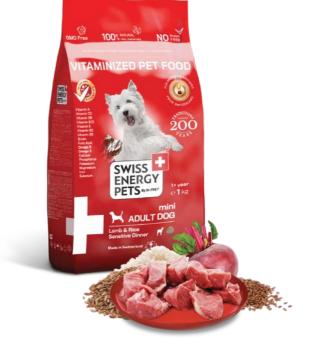

#### MINI ADULT DOG

**Lamb & Rice Sensitive Dinner** 

SWISS ENERGY PETS Balanced and Complete Sensitive **Granulated Dry Food with Lamb & Rice for Mini Adult Dogs.** For adult pets of small to medium-sized breeds older than 12 months of age.

#### **25%** CRUDE PROTEIN **15%** CRUDE FAT

Composition: Dehydrated lamb meat (20%), brown rice, white rice, potato protein, poultry fat, beet pulp, extruded linseed, brewer's yeast, salmon oil, spice blend (turmeric 1.5 g/kg, juniper 1.4 g/kg, coriander 1.0 g/kg, chervil 0.55 g/kg, green tea 0.55 g/kg), fructooligosaccharides (0.5%), mannanoligosaccharides (0.2%), yucca Schidigera extracts (0.02%)

Skin & Coat

Single Carbohydrate

Herbs & Spices

**Best** Digestion

Mono Protein

Kibble

Odor

Contro

Kibble size: 12x12 mm

0,08/1,0/3

**Turkey & Rice Dinner** 

SWISS ENERGY PETS Balanced and Complete Granulated Dry Food with Turkey & Rice for Mini Adult Dogs. For adult pets of small to medium-sized breeds from the age of twelve months to approximately seven years old.