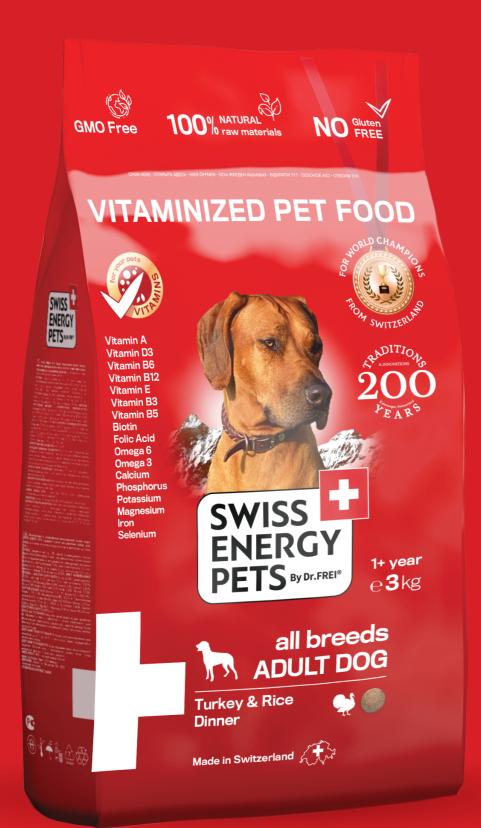

#### **ALL BREEDS ADULT DOG**

**Turkey & Rice Dinner** 

SWISS ENERGY PETS Balanced and Complete Granulated Dry Food with Turkey & Rice for Adult Dogs of All Breeds. For pets from the age of twelve months to approximately seven years

#### 27% CRUDE PROTEIN 16,5% CRUDE FAT

**Composition:** Dehydrated poultry meat (21%, including dehydrated turkey meat 14%), brown rice, white rice, poultry fat, potato protein, extruded linseed, beet pulp, brewer's yeast, vegetable fibers, salt, spice blend (turmeric 1.5 g/kg, juniper 1.4 g/kg, coriander 1.0 g/kg, chervil 0.55 g/kg, green tea 0.55 g/kg), fructooligosaccharides (0.5%), mannanoligosaccharides (0.2%), yucca Schidigera extracts (0.02%).