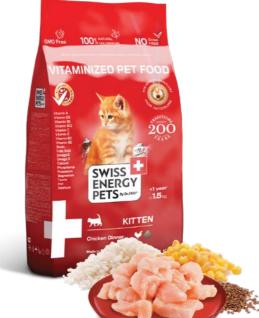

#### KITTEN

**Chicken Dinner** 

SWISS ENERGY PETS Balanced and Complete Granulated Dry Food with Chicken for Kittens. For rapid period of growth and development in pets less than 12 months of age.

#### 41% CRUDE PROTEIN 18% CRUDE FAT

Composition: Dehydrated chicken meat (36%), rice, poultry fat, corn, corn protein, potato protein, extruded linseed, apple pomace, yeast of beer, salmon oil, spice blend (turmeric 1.3 g/kg, juniper 1.2 g/kg, coriander 900 mg/kg, chervil 500 mg/kg, green tea 500 mg/kg), fructooligosaccharides (0.5%), mannanoligosaccharides (0.2%), yucca Schidigera extracts (0.02%).