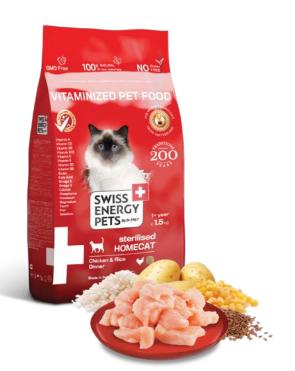

#### STERILISED HOMECAT

**Chicken & Rice Dinner** 

SWISS ENERGY PETS Complete Dietary Granulated Dry Food with Chicken & Rice for reducing or maintaining the optimal weight of sterilised homecats. For adult neutered or spayed pets with reduced energy needs.

#### **34,5%** CRUDE PROTEIN **11%** CRUDE FAT

Composition: Dehydrated chicken meat (22%), rice, corn, corn protein, vegetable fiber (6%), potato protein, poultry fat, extruded linseed, salmon oil, spice blend (turmeric 1.3 g/kg, juniper 1.2 g/kg, coriander 900 mg/kg, chervil 500 mg/kg, green tea 500 mg/kg), fructooligosaccharides (0.5%), mannanoligosaccharides (0.2%), yucca Schidigera extracts (0.02%)