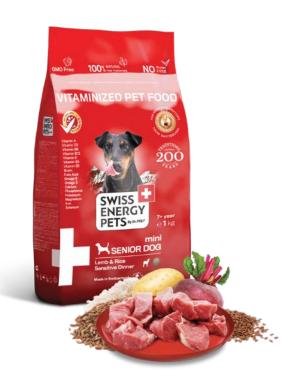

#### MINI ADULT DOG

**Lamb & Rice Sensitive Dinner** 

SWISS ENERGY PETS Balanced and Complete Sensitive **Granulated Dry Food with Lamb & Rice for Mini Adult Dogs.** For adult pets of small to medium-sized breeds older than 12 months of age.

#### **25%** CRUDE PROTEIN **15%** CRUDE FAT

Composition: Dehydrated lamb meat (20%), brown rice, white rice, potato protein, poultry fat, beet pulp, extruded linseed, brewer's yeast, salmon oil, spice blend (turmeric 1.5 g/kg, juniper 1.4 g/kg, coriander 1.0 g/kg, chervil 0.55 g/kg, green tea 0.55 g/kg), fructooligosaccharides (0.5%), mannanoligosaccharides (0.2%), yucca Schidigera extracts (0.02%)

Skin & Coat

Single Carbohydrate

Herbs & Spices

**Best** Digestion

Mono Protein

Kibble

Odor

Contro

Kibble size: 12x12 mm

0,08/1,0/3

**Turkey & Rice Dinner** 

SWISS ENERGY PETS Balanced and Complete Granulated Dry Food with Turkey & Rice for Mini Adult Dogs. For adult pets of small to medium-sized breeds from the age of twelve months to approximately seven years old.