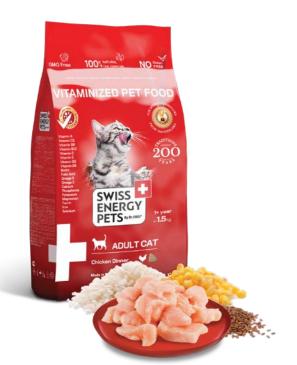

#### **ADULT CAT**

**Chicken Dinner** 

SWISS ENERGY PETS Balanced and Complete Granulated Dry Food with Chicken for Adult Cats. Its nutrient levels are oriented towards the maintenance of a healthy weight and daily energy.

#### **35%** CRUDE PROTEIN **16%** CRUDE FAT

Composition: Dehydrated chicken meat (36%), corn, rice, poultry fat, apple pomace, extruded linseed, brewer's yeast, salmon oil, spice blend (turmeric 1.3 g/kg, juniper 1.2 g/kg, coriander 900 mg/kg, chervil 500 mg/kg, green tea 500 mg/kg), fructooligosaccharides (0.5%), mannanoligosaccharides (0.2%), yucca Schidigera extracts (0.02%)