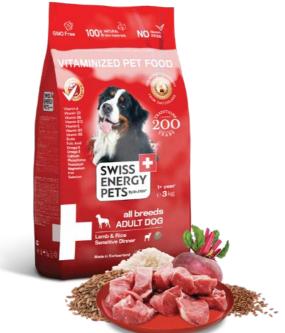

#### **ALL BREEDS ADULT DOG**

**Turkey & Rice Dinner** 

SWISS ENERGY PETS Balanced and Complete Granulated Dry Food with Turkey & Rice for Adult Dogs of All Breeds. For pets from the age of twelve months to approximately seven years

#### 27% CRUDE PROTEIN 16,5% CRUDE FAT

**Composition:** Dehydrated poultry meat (21%, including dehydrated turkey meat 14%), brown rice, white rice, poultry fat, potato protein, extruded linseed, beet pulp, brewer's yeast, vegetable fibers, salt, spice blend (turmeric 1.5 g/kg, juniper 1.4 g/kg, coriander 1.0 g/kg, chervil 0.55 g/kg, green tea 0.55 g/kg), fructooligosaccharides (0.5%), mannanoligosaccharides (0.2%), yucca Schidigera extracts (0.02%).